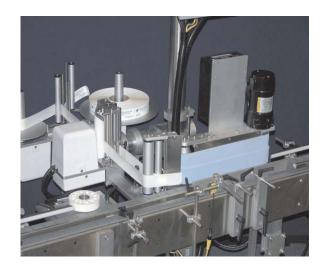

## MODEL D 6" WRAP SYSTEM

## LABELER SPECIFICATIONS:

Label Width: 3" or 6" Standard
Right or Left Hand Configuration
Floor Stand with castors and levelers
Powered unwind and rewind
Unwind 10" or 12" Diameter Roll
Photo Electric Label and Product Sensing
Electronic Proximity Sensor for Clear Labels
Stepper Drive for Label Dispense
Label Web Speeds to 1200"
PLC control with touch screen
Electrical Requirement: 110 VAC

## **LABELER OPTIONS:**

Low Label Detection Broken Web Detection Missing Label Feed Through Hot Stamp Printer Servo Drive for high speed ( web speeds up to 3000"/min)

## **PRODUCT HANDLING:**

Conveyor stainless steel 4"x 6' variable dc drive.

Wrap Belt Applicator 4" x 13" centers (11" label length capacity) Variable speed dc drive.

Meter Wheel variable speed dc drive

No custom electrical components!