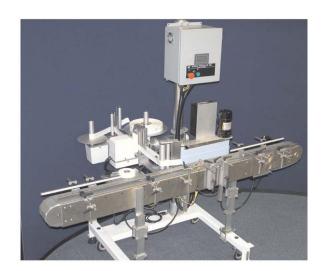

## MODEL D 6" WRAP SYSTEM

## LABELER SPECIFICATIONS:

Label Width: 3" or 6" Standard
Right or Left Hand Configuration
Floor Stand with castors and levelers
Powered unwind and rewind
Unwind 10" or 12" Diameter Roll
Photo Electric Label and Product Sensing
Electronic Proximity Sensor for Clear Labels
Stepper Drive for Label Dispense
Label Web Speeds to 1200"
PLC control with touch screen
Electrical Requirement: 110 VAC

## **LABELER OPTIONS:**

Low Label Detection Broken Web Detection Missing Label Feed Through Hot Stamp Printer Servo Drive for high speed ( web speeds up to 3000"/min)

## **PRODUCT HANDLING:**

Conveyor stainless steel 4"x 6' variable dc drive.

Wrap Belt Applicator 4" x 13" centers (11" label length capacity) Variable speed dc drive.

Meter Wheel variable speed dc drive

No custom electrical components!