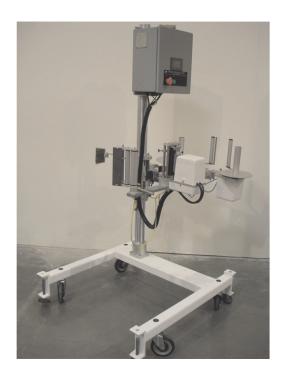

## MODEL D PRESSURE SENSITIVE LABELER

## LABELER SPECIFICATIONS:

Label Width: 3" or 6" Standard
Right or Left Hand Configuration
Floor Stand with castors and levelers
Powered unwind and rewind
Unwind 10" or 12" Diameter Roll
Photo Electric Label and Product Sensing
Electronic Proximity Sensor for Clear Labels
Stepper Drive for Label Dispense
Label Web Speeds to 1200"
PLC control with touch screen
Electrical Requirement: 110 VAC