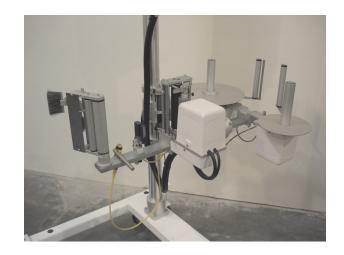

## MODEL D PRESSURE SENSITIVE LABELER

## LABELER SPECIFICATIONS:

Label Width: 3" or 6" Standard
Right or Left Hand Configuration
Floor Stand with castors and levelers
Powered unwind and rewind
Unwind 10" or 12" Diameter Roll
Photo Electric Label and Product Sensing
Electronic Proximity Sensor for Clear Labels
Stepper Drive for Label Dispense
Label Web Speeds to 1200"
PLC control with touch screen
Electrical Requirement: 110 VAC