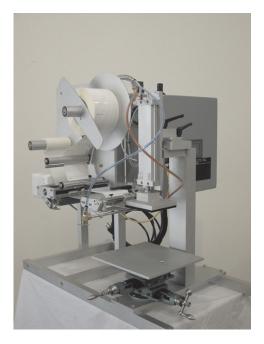

## **MODEL E**

## **SEMI AUTOMATIC**

TAMP APPLICATOR

WRAP APPLICTOR

## LABELER SPECIFICATIONS:

Label Width: 3" or 6" Standard
Right or Left Hand Configuration
Table Top or Floor Stand
Dancer unwind and driven rewind
Unwind 10" Diameter Roll
Photo Electric Label Sensor
Electronic Proximity Sensor for Clear Labels
Stepper Drive for Label Dispense
Label Web Speeds to 1200"
PLC control with touch screen
Electrical Requirement: 110 VAC