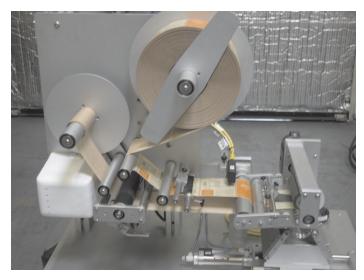

## **MODEL E**

## **SEMI AUTOMATIC**

TAMP APPLICATOR

WRAP APPLICTOR

## LABELER SPECIFICATIONS:

Label Width: 3" or 6" Standard
Right or Left Hand Configuration
Table Top or Floor Stand
Dancer unwind and driven rewind
Unwind 10" Diameter Roll
Photo Electric Label Sensor
Electronic Proximity Sensor for Clear Labels
Stepper Drive for Label Dispense
Label Web Speeds to 1200"
PLC control with touch screen
Electrical Requirement: 110 VAC