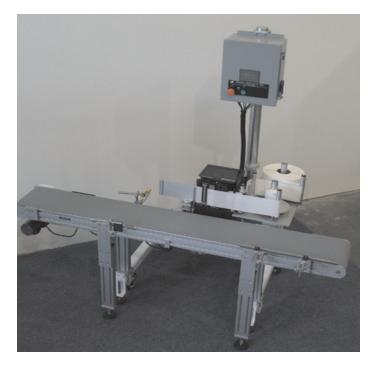

## Pressure Sensitive Label Applicators Print & Apply

## **PRINTERS:**

ZEBRA PAX 4 SATO PRINT ENGINE

## **APPLICATORS:**

CORNER WRAP VACUUM PAD LABEL TRANSFER BRUSH ON AIR BLOW

## **PRODUCT HANDLING:**

CONEYORS, BELT OR CHAIN TOP BELT WRAP BELT INDEXING POCKET WHEELS

No custom electrical components! All electrical components are "off the shelf".

DESIGNED AND BUILT IN THE U.S.A. ECONOMICAL TO BUY, OPERATE & MAINTAIN