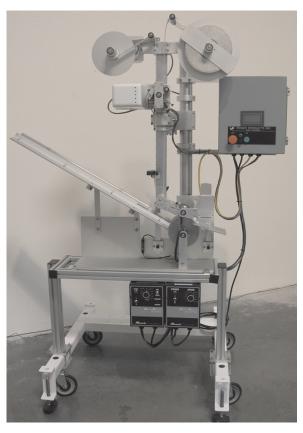

## MODEL D VERTICAL STAR WHEEL INDEXER

## LABELER SPECIFICATIONS:

Label Width: 3" or 6" Standard
Right or Left Hand Configuration
Floor Stand with castors and levelers
Powered rewind and dancer unwind
Unwind 10" or 12" Diameter Roll
Photo Electric Label and Product Sensing
Electronic Proximity Sensor for Clear Labels
Stepper Drive for Label Dispense
Label Web Speeds to 1200"
PLC control with touch screen
Electrical Requirement: 110 VAC

## **LABELER OPTIONS:**

Low Label Detection Broken Web Detection Missing Label Feed Through Hot Stamp Printer Servo Drive for high speed ( web speeds up to 3000"/min)

No custom electrical components!

All electrical components are "off the shelf".